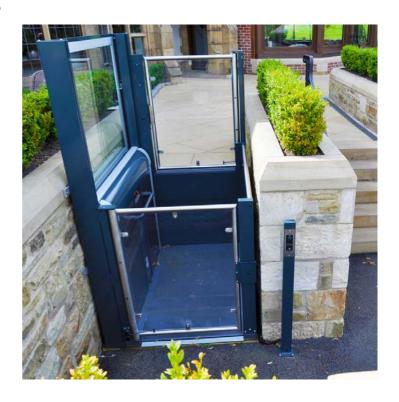

Introducing the Wessex LR Open platform lift, the largest 'open car' design platform lift, available from 1st Choice Stairlifts.

With a generous 3-meter travel capability and versatile side access, this open platform lift is designed for both indoor and outdoor use. Its sleek and unobtrusive design effortlessly blends into any environment.

Safety is paramount, and the Wessex LR Open Platform lift delivers with features like obstruction-detecting sensors, door interlocking mechanisms, and an internal alarm system.

Designed to withstand the harshest weather conditions, this is suitable for outdoors for private homes, and outdoors and indoors for commercial or public buildings.

# Wessex LR Open Platform Lift

- A versatile product to help negotiate levels for wheelchair users
- It can accommodate a weight capacity of up to 30kgs that's over 47 stone which will easily hold a wheelchair user and their scooter or wheelchair.
- Custom-made to order in around 10 12 weeks
- Comprehensive 1-year warranty
- 24/7, 365 days a year emergency oncall cover included in your warranty
  - Building works will be required to form a level fixing base and a garden digout may be required, which we can quote for and project manage the whole job from start to finish for you if you wish.

### LR Open Lift Standard Features

- Platform Safety Edges around the lift that will stop the lift should it meet with an obstruction
- Battery Back-Up System If there is a power cut while using the lift, it can be driven to the lower level of the lift and will then wait until the power comes back on to resume normal service.
- Emergency Manual Lowering to ensure the lift will always lower down in the event of an emergency
- Suitable for both indoor and outdoor use
- Manual Interlocking upper and lower gate for controlled entry and exit of the lift
- Fixed control stations with a joystick or button at both levels ensuring the lift can be called if not at the same level as the user
- Rust-free anodised aluminium to provide a durable lift designed to withstand the elements, ideal for any outdoor installations

- Shallow ramp for safe and easy access onto and off the platform
- Anti-slip safety floor covering designed to be hardwearing and durable, providing a flooring that prevents slipping and reduces cosmetic damage

## LR Open Lift **Optional Features**

- Key switched controls ensure complete peace of mind and control of the lift, limiting access to authorised users only
- Glass infill panel offers a transparent barrier, providing both user protection and visibility
- Easy-to-use high specification controls ensure full control and convenience when using the lift
- Powered gates eliminate the manual action of opening the gate
- Traveling Barrier adds an extra layer of safety during travel, preventing accidental falls or contact with moving objects
- Bridging system that provides steps (for ambulant users) that fold in to form the platform for the wheelchair user when the lift is in the up position.
- Custom colours and finishes (where available)
- Through and side access options to ensure complete customisation to your home/floor layout