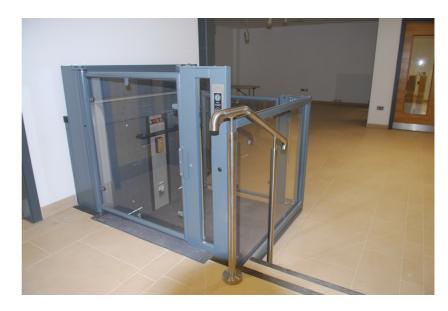

### LR Open Lift Standard Features

- Platform Safety Edges around the lift that will stop the lift should it meet with an obstruction
- Battery Back-Up System If there is a power cut while using the lift, it can be driven to the lower level of the lift and will then wait until the power comes back on to resume normal service.
- Emergency Manual Lowering to ensure the lift will always lower down in the event of an emergency
- Suitable for both indoor and outdoor use
- Manual Interlocking upper and lower gate for controlled entry and exit of the lift
- Fixed control stations with a joystick or button at both levels ensuring the lift can be called if not at the same level as the user
- Rust-free anodised aluminium to provide a durable lift designed to withstand the elements, ideal for any outdoor installations

## LR Open Lift **Optional Features**

- Key switched controls ensure complete peace of mind and control of the lift, limiting access to authorised users only
- Glass infill panel offers a transparent barrier, providing both user protection and visibility
- Easy-to-use high specification controls ensure full control and convenience when using the lift
- Powered gates eliminate the manual action of opening the gate
- Traveling Barrier adds an extra layer of safety during travel, preventing accidental falls or contact with moving objects
- Bridging system that provides steps (for ambulant users) that fold in to form the platform for the wheelchair user when the lift is in the up position.
- Custom colours and finishes (where available)
- Through and side access options to ensure complete customisation to your home/floor layout