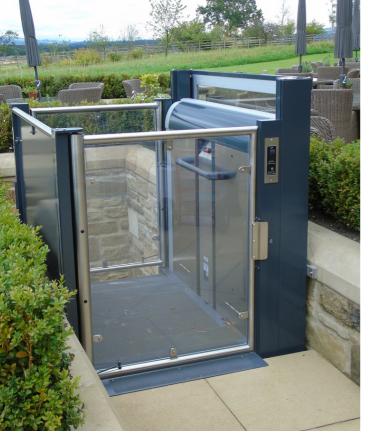

Introducing the Wessex LR Open platform lift, the largest 'open car' design platform lift, available from 1st Choice Stairlifts.

With a generous 3-meter travel capability and versatile side access, this open platform lift is designed for both indoor and outdoor use. Its sleek and unobtrusive design effortlessly blends into any environment.

Safety is paramount, and the Wessex LR Open Platform lift delivers with features like obstruction-detecting sensors, door interlocking mechanisms, and an internal alarm system.

Designed to withstand the harshest weather conditions, this is suitable for outdoors for private homes, and outdoors and indoors for commercial or public buildings.

# Wessex LR Open Platform Lift

- A versatile product to help negotiate levels for wheelchair users
- It can accommodate a weight capacity of up to 30kgs that's over 47 stone which will easily hold a wheelchair user and their scooter or wheelchair.
- Custom-made to order in around 10 12 weeks
- Comprehensive 1-year warranty
- 24/7, 365 days a year emergency oncall cover included in your warranty
  - Building works will be required to form a level fixing base and a garden digout may be required, which we can quote for and project manage the whole job from start to finish for you if you wish.

### LR Open Lift Standard Features

- Platform Safety Edges around the lift that will stop the lift should it meet with an obstruction
- Battery Back-Up System If there is a power cut while using the lift, it can be driven to the lower level of the lift and will then wait until the power comes back on to resume normal service.
- Emergency Manual Lowering to ensure the lift will always lower down in the event of an emergency
- Suitable for both indoor and outdoor use
- Manual Interlocking upper and lower gate for controlled entry and exit of the lift
- Fixed control stations with a joystick or button at both levels ensuring the lift can be called if not at the same level as the user
- Rust-free anodised aluminium to provide a durable lift designed to withstand the elements, ideal for any outdoor installations

- Shallow ramp for safe and easy access onto and off the platform
- Anti-slip safety floor covering designed to be hardwearing and durable, providing a flooring that prevents slipping and reduces cosmetic damage

## LR Open Lift **Optional Features**

- Key switched controls ensure complete peace of mind and control of the lift, limiting access to authorised users only
- Glass infill panel offers a transparent barrier, providing both user protection and visibility
- Easy-to-use high specification controls ensure full control and convenience when using the lift
- Powered gates eliminate the manual action of opening the gate
- Traveling Barrier adds an extra layer of safety during travel, preventing accidental falls or contact with moving objects
- Bridging system that provides steps (for ambulant users) that fold in to form the platform for the wheelchair user when the lift is in the up position.
- Custom colours and finishes (where available)
- Through and side access options to ensure complete customisation to your home/floor layout