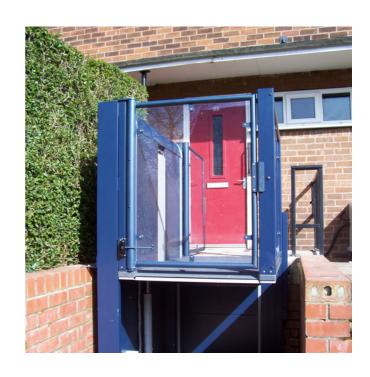

Introducing the Wessex LR Open platform lift, the largest 'open car' design platform lift, available from 1st Choice Stairlifts.

With a generous 3-meter travel capability and versatile side access, this open platform lift is designed for both indoor and outdoor use. Its sleek and unobtrusive design effortlessly blends into any environment.

Safety is paramount, and the Wessex LR Open Platform lift delivers with features like obstruction-detecting sensors, door interlocking mechanisms, and an internal alarm system.

Designed to withstand the harshest weather conditions, this is suitable for outdoors for private homes, and outdoors and indoors for commercial or public buildings.

# Wessex LR Open Platform Lift

- A versatile product to help negotiate levels for wheelchair users
- It can accommodate a weight capacity of up to 30kgs that's over 47 stone which will easily hold a wheelchair user and their scooter or wheelchair.
- Custom-made to order in around 10 12 weeks
- Comprehensive 1-year warranty
- 24/7, 365 days a year emergency oncall cover included in your warranty
  - Building works will be required to form a level fixing base and a garden digout may be required, which we can quote for and project manage the whole job from start to finish for you if you wish.