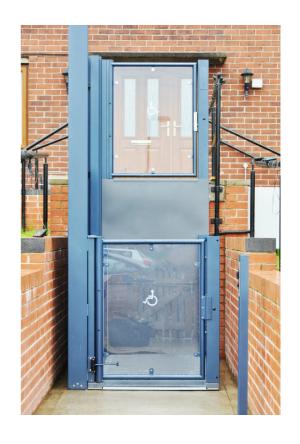

Introducing the Wessex LR Open platform lift, the largest 'open car' design platform lift, available from 1st Choice Stairlifts.

With a generous 3-meter travel capability and versatile side access, this open platform lift is designed for both indoor and outdoor use. Its sleek and unobtrusive design effortlessly blends into any environment.

Safety is paramount, and the Wessex LR Open Platform lift delivers with features like obstruction-detecting sensors, door interlocking mechanisms, and an internal alarm system.

Designed to withstand the harshest weather conditions, this is suitable for outdoors for private homes, and outdoors and indoors for commercial or public buildings.

# Wessex LR Open Platform Lift

- A versatile product to help negotiate levels for wheelchair users
- It can accommodate a weight capacity of up to 30kgs that's over 47 stone which will easily hold a wheelchair user and their scooter or wheelchair.
- Custom-made to order in around 10 12 weeks
- Comprehensive 1-year warranty
- 24/7, 365 days a year emergency oncall cover included in your warranty
  - Building works will be required to form a level fixing base and a garden digout may be required, which we can quote for and project manage the whole job from start to finish for you if you wish.

### LR Open Lift Standard Features

- Platform Safety Edges around the lift that will stop the lift should it meet with an obstruction
- Battery Back-Up System If there is a power cut while using the lift, it can be driven to the lower level of the lift and will then wait until the power comes back on to resume normal service.
- Emergency Manual Lowering to ensure the lift will always lower down in the event of an emergency
- Suitable for both indoor and outdoor use
- Manual Interlocking upper and lower gate for controlled entry and exit of the lift
- Fixed control stations with a joystick or button at both levels ensuring the lift can be called if not at the same level as the user
- Rust-free anodised aluminium to provide a durable lift designed to withstand the elements, ideal for any outdoor installations

- Shallow ramp for safe and easy access onto and off the platform
- Anti-slip safety floor covering designed to be hardwearing and durable, providing a flooring that prevents slipping and reduces cosmetic damage

## LR Open Lift **Optional Features**

- Key switched controls ensure complete peace of mind and control of the lift, limiting access to authorised users only
- Glass infill panel offers a transparent barrier, providing both user protection and visibility
- Easy-to-use high specification controls ensure full control and convenience when using the lift
- Powered gates eliminate the manual action of opening the gate
- Traveling Barrier adds an extra layer of safety during travel, preventing accidental falls or contact with moving objects
- Bridging system that provides steps (for ambulant users) that fold in to form the platform for the wheelchair user when the lift is in the up position.
- Custom colours and finishes (where available)
- Through and side access options to ensure complete customisation to your home/floor layout