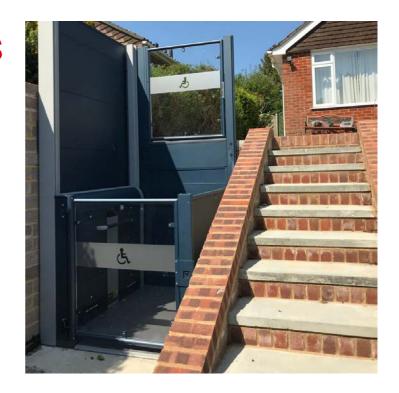

Introducing the Wessex LR Open platform lift, the largest 'open car' design platform lift, available from 1st Choice Stairlifts.

With a generous 3-meter travel capability and versatile side access, this open platform lift is designed for both indoor and outdoor use. Its sleek and unobtrusive design effortlessly blends into any environment.

Safety is paramount, and the Wessex LR Open Platform lift delivers with features like obstruction-detecting sensors, door interlocking mechanisms, and an internal alarm system.

Designed to withstand the harshest weather conditions, this is suitable for outdoors for private homes, and outdoors and indoors for commercial or public buildings.

# Wessex LR Open Platform Lift

- A versatile product to help negotiate levels for wheelchair users
- It can accommodate a weight capacity of up to 30kgs that's over 47 stone which will easily hold a wheelchair user and their scooter or wheelchair.
- Custom-made to order in around 10 12 weeks
- Comprehensive 1-year warranty
- 24/7, 365 days a year emergency oncall cover included in your warranty
  - Building works will be required to form a level fixing base and a garden digout may be required, which we can quote for and project manage the whole job from start to finish for you if you wish.

### LR Open Lift Standard Features

- Platform Safety Edges around the lift that will stop the lift should it meet with an obstruction
- Battery Back-Up System If there is a power cut while using the lift, it can be driven to the lower level of the lift and will then wait until the power comes back on to resume normal service.
- Emergency Manual Lowering to ensure the lift will always lower down in the event of an emergency
- Suitable for both indoor and outdoor use
- Manual Interlocking upper and lower gate for controlled entry and exit of the lift
- Fixed control stations with a joystick or button at both levels ensuring the lift can be called if not at the same level as the user
- Rust-free anodised aluminium to provide a durable lift designed to withstand the elements, ideal for any outdoor installations

- Shallow ramp for safe and easy access onto and off the platform
- Anti-slip safety floor covering designed to be hardwearing and durable, providing a flooring that prevents slipping and reduces cosmetic damage

## LR Open Lift **Optional Features**

- Key switched controls ensure complete peace of mind and control of the lift, limiting access to authorised users only
- Glass infill panel offers a transparent barrier, providing both user protection and visibility
- Easy-to-use high specification controls ensure full control and convenience when using the lift
- Powered gates eliminate the manual action of opening the gate
- Traveling Barrier adds an extra layer of safety during travel, preventing accidental falls or contact with moving objects
- Bridging system that provides steps (for ambulant users) that fold in to form the platform for the wheelchair user when the lift is in the up position.
- Custom colours and finishes (where available)
- Through and side access options to ensure complete customisation to your home/floor layout