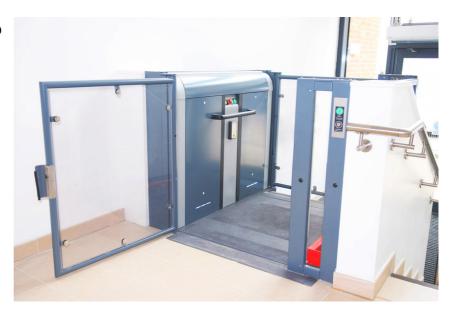

### LR Open Lift Standard Features

- Platform Safety Edges around the lift that will stop the lift should it meet with an obstruction
- Battery Back-Up System If there is a power cut while using the lift, it can be driven to the lower level of the lift and will then wait until the power comes back on to resume normal service.
- Emergency Manual Lowering to ensure the lift will always lower down in the event of an emergency
- Suitable for both indoor and outdoor use
- Manual Interlocking upper and lower gate for controlled entry and exit of the lift
- Fixed control stations with a joystick or button at both levels ensuring the lift can be called if not at the same level as the user
- Rust-free anodised aluminium to provide a durable lift designed to withstand the elements, ideal for any outdoor installations

## LR Open Lift **Optional Features**

- Key switched controls ensure complete peace of mind and control of the lift, limiting access to authorised users only
- Glass infill panel offers a transparent barrier, providing both user protection and visibility
- Easy-to-use high specification controls ensure full control and convenience when using the lift
- Powered gates eliminate the manual action of opening the gate
- Traveling Barrier adds an extra layer of safety during travel, preventing accidental falls or contact with moving objects
- Bridging system that provides steps (for ambulant users) that fold in to form the platform for the wheelchair user when the lift is in the up position.
- Custom colours and finishes (where available)
- Through and side access options to ensure complete customisation to your home/floor layout