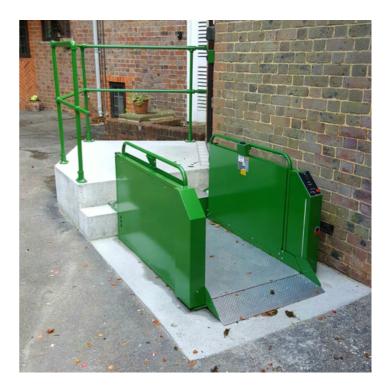

### Wessex SP500 Step Lift

Introducing the Wessex SP500 Steplift, is a fantastic solution to overcome a short vertical change in height if a ramp won't fit or you prefer the look of a lift to a ramp.

This compact lift is perfect for access to door thresholds to get you in and out of your home. It can also be installed in commercial or public buildings too both suitable for indoor and outdoor environments.

The SP500 offers wheelchair users seamless access over one or two steps, conquering level changes with ease. It has a generous platform area for wheelchair users to mount onto and has a gently sloping ramp for easy access. A compact short rise wheelchair lift that can be installed outdoors or indoors (subject to space)

### Wessex SP500 Step Lift Standard Features

- Platform Safety Edges around the lift that will stop the lift should it meet with an obstruction
- Battery Back Up System If there is a power cut while using the lift, it can be driven to the lower level of the lift and will then wait until the power comes back on to resume normal service.
- Emergency Manual Lowering to ensure the lift will always lower you down in the unusual event of an emergency
- Suitable for both indoor and outdoor use
- Compact, Space conscious design
- Shallow ramp for safe easy access to the platform
- Anti-slip safety floor covering designed to be hardwearing and durable, and also prevents slipping and reduces cosmetic damage
- Easy-to-use controls to move the lift up and down safely with minimal effort for the user

### Wessex SP500 Step Lift Optional Features

- A key control system can be incorporated into the call stations to prevent unauthorised use
- Manual Interlocked safety gate at the upper level
- Bridging steps so you can still have use of the steps or a lift for people that don't need to use the lift, they can walk up the steps as normal
- Colour options customised from RAL range to blend into your environment subject to extended lead times.