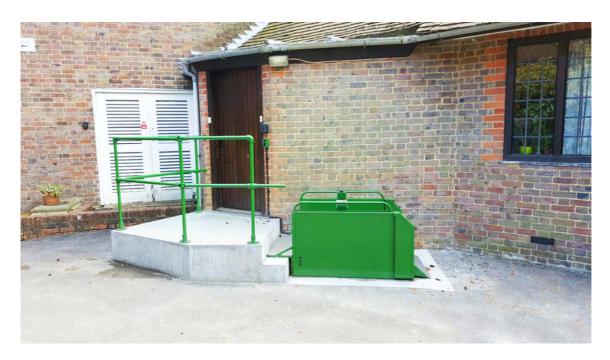

### Wessex SP500 Step Lift

Introducing the Wessex SP500 Steplift, is a fantastic solution to overcome a short vertical change in height if a ramp won't fit or you prefer the look of a lift to a ramp.

This compact lift is perfect for access to door thresholds to get you in and out of your home. It can also be installed in commercial or public buildings too both suitable for indoor and outdoor environments.

The SP500 offers wheelchair users seamless access over one or two steps, conquering level changes with ease. It has a generous platform area for wheelchair users to mount onto and has a gently sloping ramp for easy access. A compact short rise wheelchair lift that can be installed outdoors or indoors (subject to space)

### Wessex SP500 Step Lift Optional Features

- A key control system can be incorporated into the call stations to prevent unauthorised use
- Manual Interlocked safety gate at the upper level
- Bridging steps so you can still have use of the steps or a lift for people that don't need to use the lift, they can walk up the steps as normal
- Colour options customised from RAL range to blend into your environment subject to extended lead times.