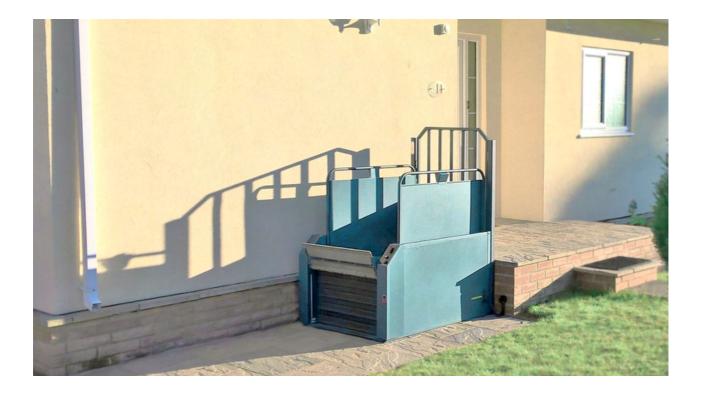

### Wessex SP500 Step Lift

Introducing the Wessex SP500 Steplift, is a fantastic solution to overcome a short vertical change in height if a ramp won't fit or you prefer the look of a lift to a ramp.

This compact lift is perfect for access to door thresholds to get you in and out of your home. It can also be installed in commercial or public buildings too both suitable for indoor and outdoor environments.

The SP500 offers wheelchair users seamless access over one or two steps, conquering level changes with ease. It has a generous platform area for wheelchair users to mount onto and has a gently sloping ramp for easy access. A compact short rise wheelchair lift that can be installed outdoors or indoors (subject to space)

### Wessex SP500 Step Lift Standard Features

- Platform Safety Edges around the lift that will stop the lift should it meet with an obstruction
- Battery Back Up System If there is a power cut while using the lift, it can be driven to the lower level of the lift and will then wait until the power comes back on to resume normal service.
- Emergency Manual Lowering to ensure the lift will always lower you down in the unusual event of an emergency
- Suitable for both indoor and outdoor use
- Compact, Space conscious design
- Shallow ramp for safe easy access to the platform
- Anti-slip safety floor covering designed to be hardwearing and durable, and also prevents slipping and reduces cosmetic damage
- Easy-to-use controls to move the lift up and down safely with minimal effort for the user

- Travel up to half a metre
- Rust-free anodised aluminium provides a durable lift that can withstand rust ideal for any outdoor installations