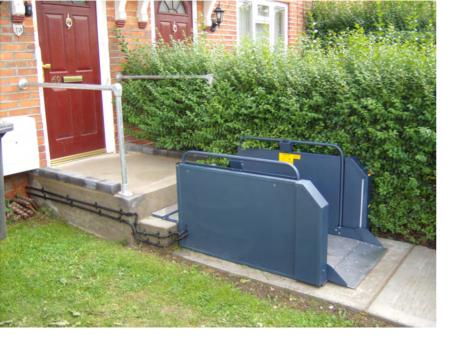

### Wessex SP500 Step Lift

Introducing the Wessex SP500 Steplift, is a fantastic solution to overcome a short vertical change in height if a ramp won't fit or you prefer the look of a lift to a ramp.

This compact lift is perfect for access to door thresholds to get you in and out of your home. It can also be installed in commercial or public buildings too both suitable for indoor and outdoor environments.

The SP500 offers wheelchair users seamless access over one or two steps, conquering level changes with ease. It has a generous platform area for wheelchair users to mount onto and has a gently sloping ramp for easy access. A compact short rise wheelchair lift that can be installed outdoors or indoors (subject to space)

### Wessex SP500 Step Lift Standard Features

- Platform Safety Edges around the lift that will stop the lift should it meet with an obstruction
- Battery Back Up System If there is a power cut while using the lift, it can be driven to the lower level of the lift and will then wait until the power comes back on to resume normal service.
- Emergency Manual Lowering to ensure the lift will always lower you down in the unusual event of an emergency
- Suitable for both indoor and outdoor use
- Compact, Space conscious design
- Shallow ramp for safe easy access to the platform
- Anti-slip safety floor covering designed to be hardwearing and durable, and also prevents slipping and reduces cosmetic damage
- Easy-to-use controls to move the lift up and down safely with minimal effort for the user