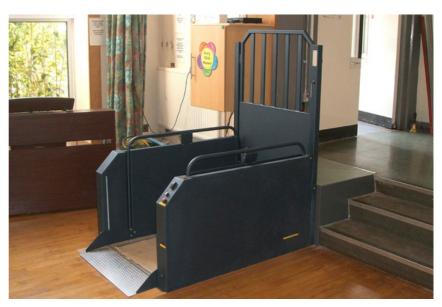

### Wessex SP500 Step Lift

Introducing the Wessex SP500 Steplift, is a fantastic solution to overcome a short vertical change in height if a ramp won't fit or you prefer the look of a lift to a ramp.

This compact lift is perfect for access to door thresholds to get you in and out of your home. It can also be installed in commercial or public buildings too both suitable for indoor and outdoor environments.

The SP500 offers wheelchair users seamless access over one or two steps, conquering level changes with ease. It has a generous platform area for wheelchair users to mount onto and has a gently sloping ramp for easy access. A compact short rise wheelchair lift that can be installed outdoors or indoors (subject to space)

### Wessex SP500 Step Lift Standard Features

- Platform Safety Edges around the lift that will stop the lift should it meet with an obstruction
- Battery Back Up System If there is a power cut while using the lift, it can be driven to the lower level of the lift and will then wait until the power comes back on to resume normal service.
- Emergency Manual Lowering to ensure the lift will always lower you down in the unusual event of an emergency
- Suitable for both indoor and outdoor use
- Compact, Space conscious design
- Shallow ramp for safe easy access to the platform
- Anti-slip safety floor covering designed to be hardwearing and durable, and also prevents slipping and reduces cosmetic damage
- Easy-to-use controls to move the lift up and down safely with minimal effort for the user