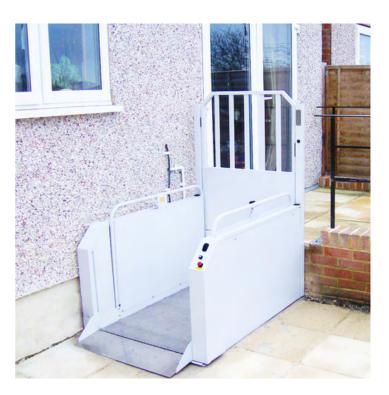

### Wessex SP500 Step Lift

Introducing the Wessex SP500 Steplift, is a fantastic solution to overcome a short vertical change in height if a ramp won't fit or you prefer the look of a lift to a ramp.

This compact lift is perfect for access to door thresholds to get you in and out of your home. It can also be installed in commercial or public buildings too both suitable for indoor and outdoor environments.

The SP500 offers wheelchair users seamless access over one or two steps, conquering level changes with ease. It has a generous platform area for wheelchair users to mount onto and has a gently sloping ramp for easy access. A compact short rise wheelchair lift that can be installed outdoors or indoors (subject to space)

### Wessex SP500 Step Lift Standard Features

- Platform Safety Edges around the lift that will stop the lift should it meet with an obstruction
- Battery Back Up System If there is a power cut while using the lift, it can be driven to the lower level of the lift and will then wait until the power comes back on to resume normal service.
- Emergency Manual Lowering to ensure the lift will always lower you down in the unusual event of an emergency
- Suitable for both indoor and outdoor use
- Compact, Space conscious design
- Shallow ramp for safe easy access to the platform
- Anti-slip safety floor covering designed to be hardwearing and durable, and also prevents slipping and reduces cosmetic damage
- Easy-to-use controls to move the lift up and down safely with minimal effort for the user